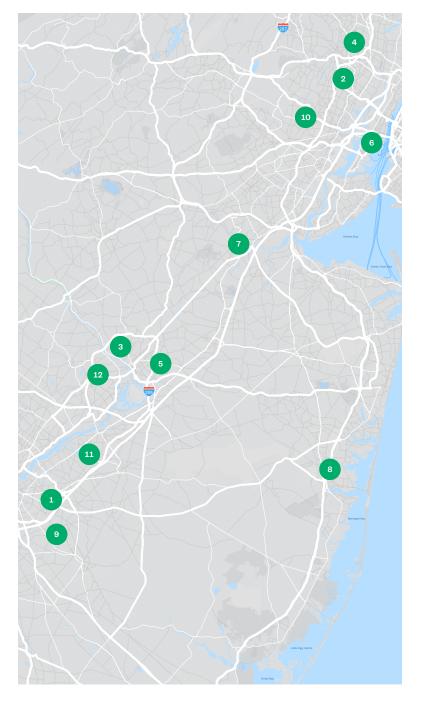

## Find a convenient Everside Health location near you

- 1 Cherry Hill 1040 Kings Hwy. N., Ste. 104 Cherry Hill, NJ
- 2 Clifton 4 Brighton Rd., Ste. 208 Clifton, NJ
- 3 Ewing 34 Scotch Rd., Ste. 1 Ewing, NJ

Fair Lawn 14-01 Broadway Fair Lawn, NJ

- Hamilton, NJ
  1235 Whitehorse
  Mercerville Rd.,
  Ste. 301 + 302 Bldg C
  Hamilton, NJ
- Jersey City 100 Town Square Pl. Ste. 630 Jersey City, NJ
- New Brunswick 205 Easton Ave., Ste. 2 New Brunswick, NJ

#### Voorhees 1000 White Horse Rd., Ste. 202 Voorhees, NJ

- West Orange 405 Northfield Ave., Ste. 105 West Orange, NJ
- 11 Willingboro 630 Beverly Rancocas Rd. Willingboro, NJ

Yardley 301 Oxford Valley Rd., Ste. 1501 Yardley, PA